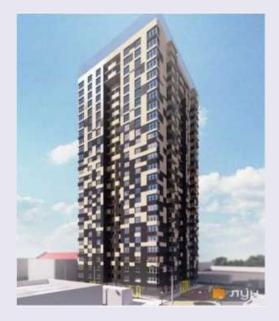

#### Construction of residential building with public facilities, and underground parking on Myloslavska Street in Desnianskyi district of Kyiv

#### Land: 0.52 ha;

Number of floors: 16-24 floors; Area of the building: 22,439 m2; Total number of apartments: 320; Total area of apartments: 15,524 m2; Total area of public facilities: 1,320 m2; Total parking area on 23 m/m: 995 m2; Investor: municipal entreprise «Zhytloinvestbud-UKB» Volume of investment: 211.5 million UAH