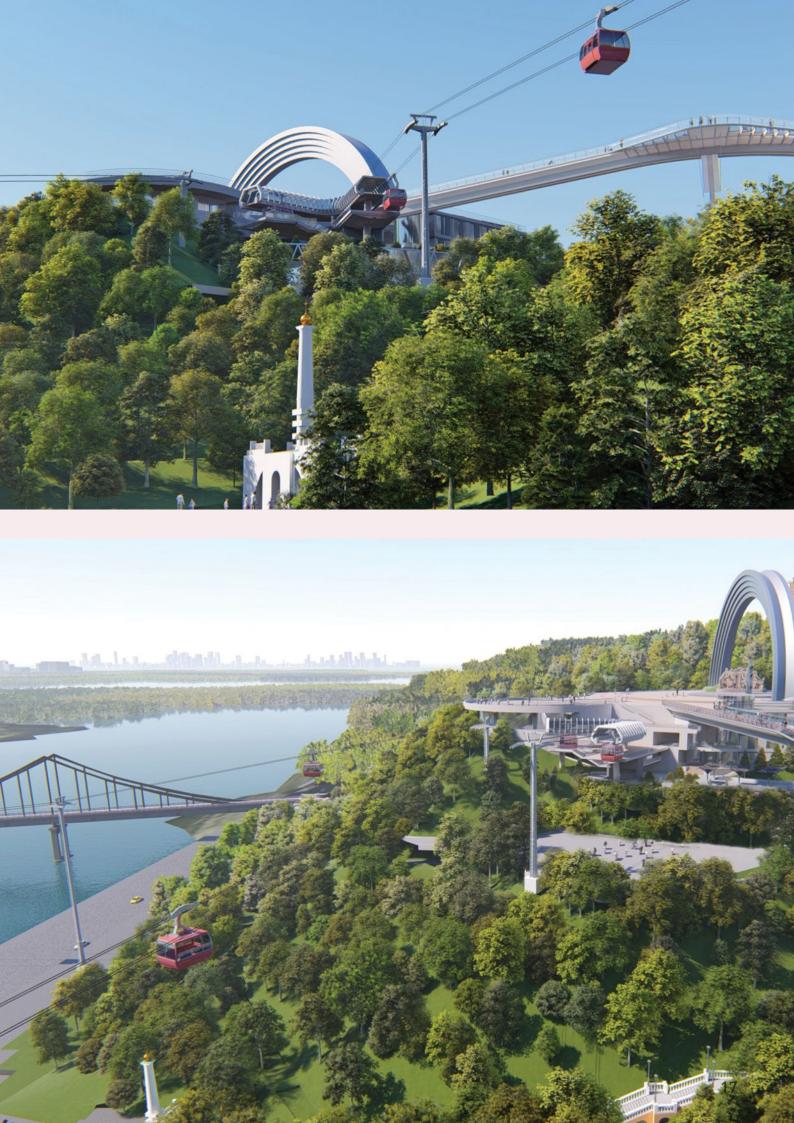

total length of 1.1 km and possibility of its future extension to Hydropark and to the Left Bank for 5 km long.

Capacity: 2400 people/hour

Number of cabs: 30-50 (depending on the load)

Cabs capacity: 8-12 people

Indicative number of passengers: 2-5 million /year

Number of support constructions of cablecar: 9

Approximate project budget: 520 million UAH

#### Estimate:

The project's implementation will contribute to the development of investment potential, improvement of transport and tourist infrastructure and creation of a favorable investment climate in Kyiv.

#### **Stage of Project**

- Project is included in the list of objects, which require investment attraction;
- The City's Construction terms and limitations for engineering of the Object of Construction have been received.



#### **Project description**

The Project envisages the creation of a modern amusement and leisure park on the territory of Hydropark with estimated area of 17 ha. The concept of amusement park on Venetian Island is the first and unique concept of such park in Kyiv.

#### Location:

The Venetian Island is located in geographical centre of Kyiv. Total area is 150 ha. The Venetian Island has good connection with Left and Right Banks of the Dnieper by road and subway. 33% of the island's area is situated within walking distance (up to 10 minutes) from Hydropark Subway station. Subway station Hydropark has a daily passenger flow of about 8000 people (considering that currently less than 5% of territory is used). There is almost no capital construction on the island. In addition, the island h