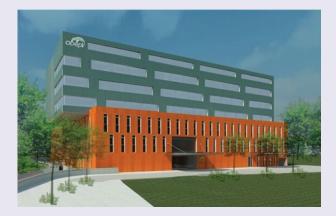

## Construction of a private medical centre in Shevchenkivskyi district

Land: 0.57 ha; Number of floors: 3-underground floors, 7- above-ground floors; Total area of the building: 25,993 m<sup>2</sup>; Volume of investment: 1 billion UAH Investor: Health Centre "Clinic Oberig" (Capital LLC)