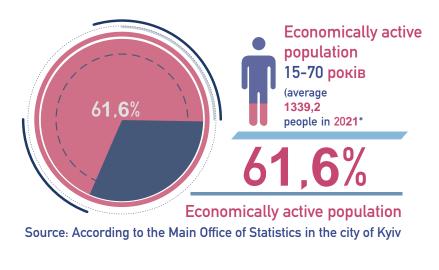

## 2.3. Human resources

Kyiv is the only one of 27 regions of Ukraine where the population is growing at the beginning of the XXI century.