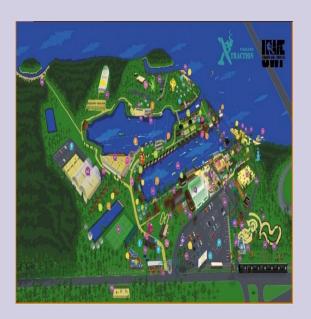

12,665.8 m2; Area of public facilities: 1,255.4 m2; The area of technical, auxiliary and public facilities: 2,127.7 m2; Total parking area for 135 m/m: 3,551.0 m2; Investor: "SOV-INVEST" LLC Volume of investment: 225.2 million UAH

Arrangement of a sports base for beach soccer, football and other sports on the territory of the "Venetsiia" beach of the Dolobetskyi island in the Dniprovskyi district of Kyiv

Land plot: 4.89 ha;

- Components of the sports base:
- Football fields for:
- mini-football with stands;
- mini-football with canopies.
- Health and rehabilitation complex.
- Field for beach soccer with stands
- A complex of temporary buildings prefab constructions
- Football field with artificial surface.
- Football sports and recreation camp.
- Investment volume: 102.1 million UAH





#### Arrangement of a sports park on the territory of the culture and recreation park " Druzhby narodiv " in Desnianskyi district of Kyiv

Land plot including water area: 35.79 ha; Land plot: 28.38 ha;

Components of the sports park:

- areas of complex recreation (including the fishermen area, beach holiday, area for holding ceremonies events, historical reconstruction zone);

- complex sports area;
- wakeboarding and water skiing sports zones;
- children's playgrounds;
- "Skate Park";
- "VeloHub".

Investment volume: 102.1 million UAH

INDUSTRIAL HUB "KYIV BUSINESS HARBOUR"

CABLE CAR LINE WITH PUBLIC FACILITIES

ARRANGEMENT OF THE AMUSEMENT PARK ON THE TERRITORY OF HYDROPARK (VENETIAN ISLAND)



The project envisages the construction of the first phase of the three cable carriage stat