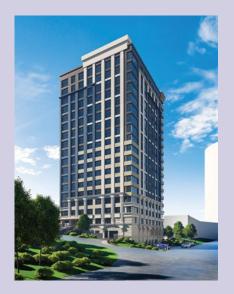

## Construction of a private medical centre in Shevchenkivskyi district

Land: 0.57 ha; Number of floors: 3-underground floors, 7- above-ground floors; Total area of the building: 25,993 m<sup>2</sup>; Volume of investment: 1 billion UAH Investor: Health Centre "Clinic Oberig" (Capital LLC)