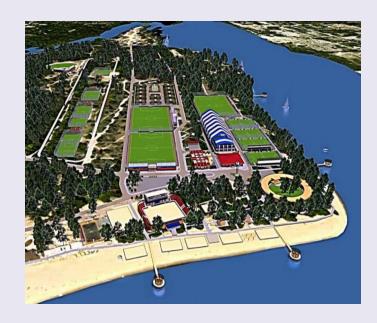

: 12,665.8 m2; Area of public facilities: 1,255.4 m2; The area of technical, auxiliary and public facilities: 2,127.7 m2; Total parking area for 135 m/m: 3,551.0 m2; Investor: "SOV-INVEST" LLC Volume of investment: 225.2 million UAH

Arrangement of a sports base for beach soccer, football and other sports on the territory of the "Venetsiia" beach of the Dolobetskyi island in the Dniprovskyi district of Kyiv

Land plot: 4.89 ha;

- Components of the sports base:
- Football fields for:
- mini-football with stands;
- mini-football with canopies.
- Health and rehabilitation complex.
- Field for beach soccer with stands
- A complex of temporary buildings prefab constructions
- Football field with artificial surface.
- Football sports and recreation camp.
- Investment volume: 102.1 million UAH





#### Arrangement of a sports park on the territory of the culture and recreation park " Druzhby narodiv " in Desnianskyi district of Kyiv

Land plot including water area: 35.79 ha; Land plot: 28.38 ha;

Components of the sports park:

- areas of complex recreation (including the fishermen area, beach holiday, area for holding ceremonies events, historical reconstruction zone);

- complex sports area;
- wakeboarding and water skiing sports zones;
- children's playgrounds;
- "Skate Park";
- "VeloHub".

Investment volume: 102.1 million UAH

INDUSTRIAL HUB "KYIV BUSINESS HARBOUR"

CABLE CAR LINE WITH PUBLIC FACILITIES

ARRANGEMENT OF THE AMUSEMENT PARK ON THE TERRITORY OF HYDROPARK (VENETIAN ISLAND)



The project envisages the construction of the first phase of the three cable carriage st