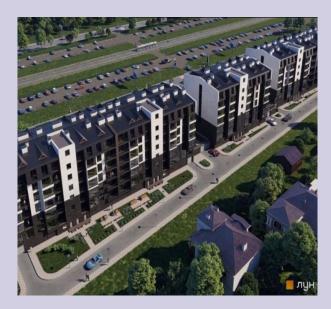

1,320 m2; Total parking area on 23 m/m: 995 m2; Investor: municipal entreprise «Zhytloinvestbud-UKB» Volume of investment: 211.5 million UAH



Construction of a residential building with social and household facilities and underground parking (with allocation of a part of apartments for victims of the activity of the a group of investment and construction companies "ELITA-TSENTR") on a plot of land in prov. Platonivskii in Solomianskyi district of Kyiv

Land: 0.256 ha;Floors: 23; Total area of the building: 18,818.3 m2; Total number of apartments: 210; Total area of apartments: 11,010.5 m2; Total area of built-in non-residential facilities: 372.6 m2; Total parking area for 93 m/m: 3,227.4 m2; Investor: Municipal Enterprise "Zhytloinvestbud-UKB" Volume of investment: 219.3 million UAH





**Construction of a residential building with** socio-cultural facilities and underground parking (with allocation of a part apartments for victims of the activity of the a group of investment and construction companies " ELITA-TSENTR ") on the street Onore de Balzaka (Polova St.) in the Desnianskyi district

#### Land: 0.77 ha;

Total area of the complex: 19,599.9 m2; Total number of apartments: 254; Area of apartments: 12,665.8 m2; Area of public facilities: 1,255.4 m2; The area of technical, auxiliary and public facilities: 2,127.7 m2; Total parking area for 135 m/m: 3,551.0 m2; Investor: "SOV-INVEST" LLC Volume of investment: 225.2 million UAH

Arrangement of a sports base for beach soccer, football and other sports on the territory of the "Venetsiia" beach of the Dolobetskyi island