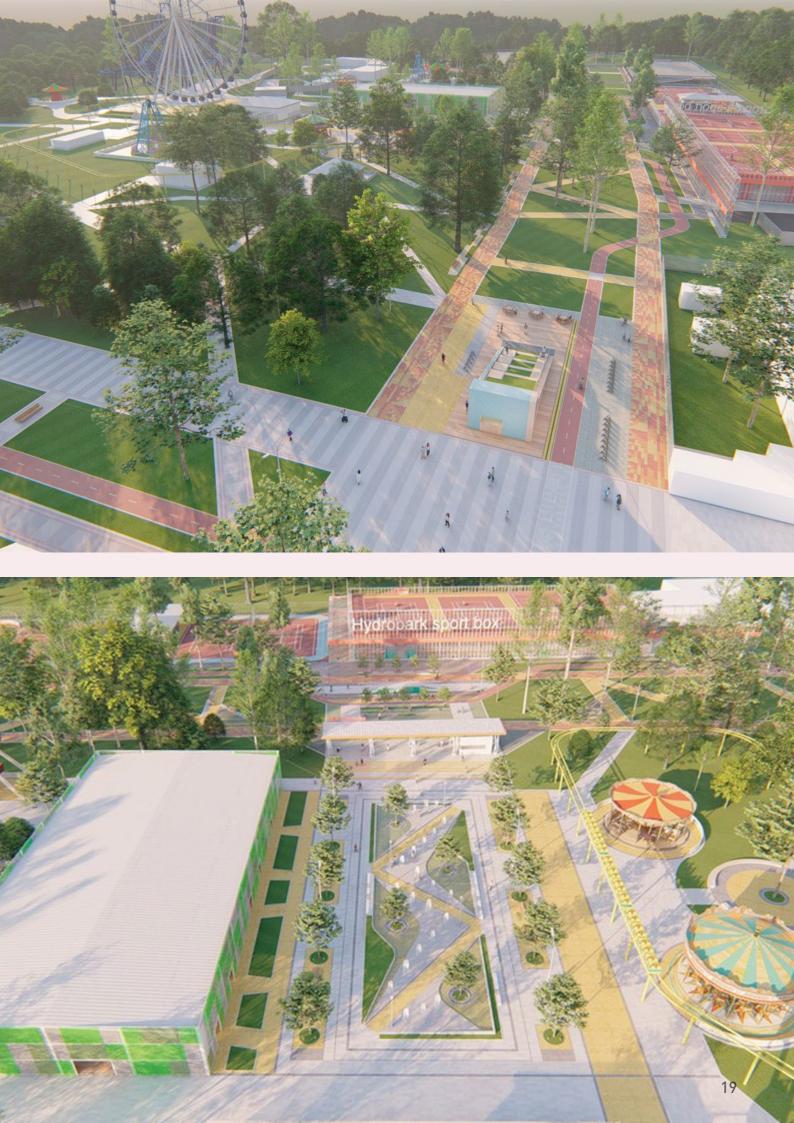

onsidering that currently less than 5% of territory is used). There is almost no capital construction on the island. In addition, the island has a potential to become one of the most powerful recreation areas in Kyiv.

Location: Kyiv city, Dniprovskyi district, Venetian Island

Land area: 17 ha

Landowner: municipal property of territorial community of Kyiv

User of land: municipal institution "Park of Culture and Recreation Hydropark"

Form of use: permanent use

Form of usage: for health-recreational, sport and tourism purposes.

Status:

- The project is included in the list of objects, which require investment attraction
- Kyiv City Council's permission for the land development project over land allotment has been received

• Formulation and approval of the detailed territorial plan.



**Project description:** a large-scale project, consisting in the creation of an industrial cluster, wholesale and retail complex, which consolidates production and trading capacities for local production in the city of Kyiv.

Location: Kyiv, Desnyanskyi district, Pukhivska Street

Land area: 20.86 ha; 23.84 ha; 22.07 ha; 36.91 ha

Landowner: municipal property of territorial community of Kyiv

Land purpose: construction, operation and maintenance of the industrial hub

Status:

- Kyiv City Council's permission for the land development project over land allotment.
- Formulation and approval of a detailed territorial plan.





### 3.3. Інвестиційні пропозиції (greenfield та brownfield **GREENFIELD**

#### 1. Intersection of Myloslavska Street and Mykoly Zakrevskoho Street Desnyans'kyi Di