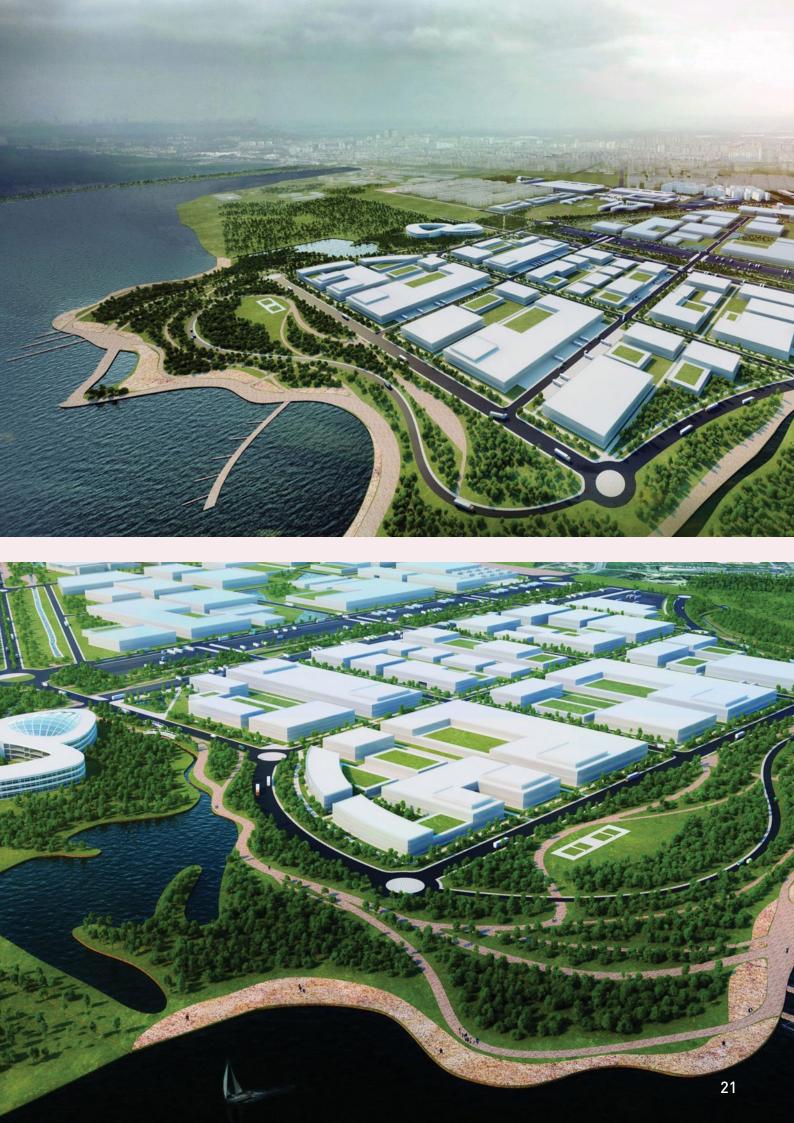

Kyiv City Council's permission for the land development project over land allotment has been received

• Formulation and approval of the detailed territorial plan.



**Project description:** a large-scale project, consisting in the creation of an industrial cluster, wholesale and retail complex, which consolidates production and trading capacities for local production in the city of Kyiv.

Location: Kyiv, Desnyanskyi district, Pukhivska Street

Land area: 20.86 ha; 23.84 ha; 22.07 ha; 36.91 ha

Landowner: municipal property of territorial community of Kyiv

Land purpose: construction, operation and maintenance of the industrial hub

Status:

- Kyiv City Council's permission for the land development project over land allotment.
- Formulation and approval of a detailed territorial plan.





### 3.3. Інвестиційні пропозиції (greenfield та brownfield **GREENFIELD**

#### 1. Intersection of Myloslavska Street and Mykoly Zakrevskoho Street Desnyans'kyi District The cadastre number of land - 8000000000:62:211:0031

Maximum available area (as one area) [ha] 0,1290 for construction, operation and maintenance of a carwash with related services

#### 2. Akademik Zabolotnyi St., 47

Holosiivskyi District The cadastre number of land - 8000000000:90:051:0086 Maximum available area (as one area) [ha] 0.0967 for construction, operation and maintenance of a shopping mall with catering establishments

#### 3. Kravnia St. 1-v

Desnianskvi District The cadastre number of land - 800000000:90:099:0049 Maximum available area (as one area) [ha] 0,1993 for construction and operation of a carwash