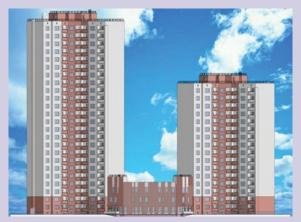

Construction of residential building with social and cultural facilities, and underground parking on Lukianivska Street (between Hlybochytska Street) in Shevchenkivskyi district of Kyiv

Land: 0.14 ha; Total floor area: 9,116.37 m<sup>2</sup>; Floors: 17+2 semi-basement; Total number of apartments: 110; Investor: LUX-A LLC Volume of investment: 90.7 million UAH