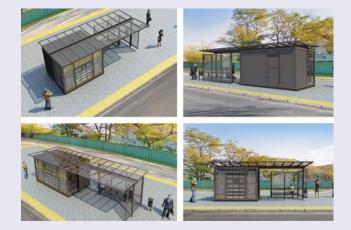

## Set of measures for improvement and arrangement of public transport stops in Kyiv

The investor's competitions for attraction of private investors to the renewal of public transport stops' infrastructure were held. According to the results of the competitions, modern constructions will equip 1199 current public transport stops. The volume of investment is at least 430,8 million UAH.

Project Tasks:

- bringing all infrastructure at public transport stops into unified architectural view;
- ensuring the stops are maintained in appropriate technical and sanitary condition;

- providing lightning, installing trash cans, an alarm button and an electronic dashboard at each stop;
- providing comfortable conditions for people with disabilities.