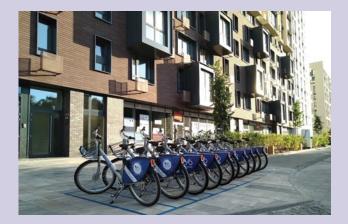

#### Creating a bike sharing network in Kyiv

Rental places: 264; Total number of bicycles: 2000; Investor: NEXTBIKE KYIV LLC Volume of investment: 33.4 million UAH